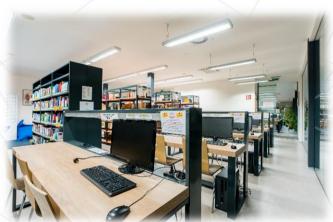

#### **Silent Study Room Nr. 2.542:**

Mon – Thurs: 8.00 am – 18.00 pm

Fri: 8.00 am - 16.30 pm

# STUDY ROOMS

Šantavého hall & and Nr. 2.542