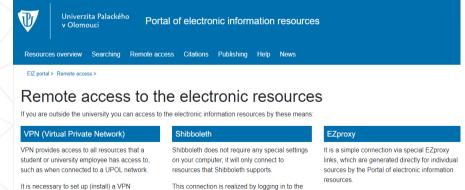

connection on your computer once, then use the

access addresses to resources as in the UPOL

Please use the guide Access to the computer

your computer.

network via VPN for setting this connection on

provider's site (links Sign In / Institutional Login /

Shibboleth etc.), using the identifying data valid

for the Portal UP web. For more information see

Resources with Shibboleth access

the Shibboleth page.

Each resource listed here on the portal has its

own EZproxy link on its page, in the section

"Additional Information", see more here