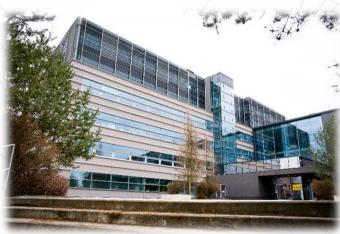

# MEDICAL LIBRARY

✓ The library is located in the "new building" of the Faculty of Medicine and Dentistry, inside the two glass corridors interconnecting the old and new building.

# MEDICAL LIBRARY