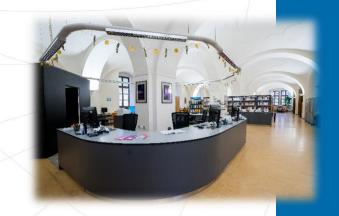

# CENTRAL LIBRARY & FACULTY LIBRARIES



# MAP OF THE LIBRARY AND THE FACULTY LIBRARIES





www.knihovna.upol.cz/en



www.facebook.com/knihovnaUP



@knihovnaupol

## **CONTACTS**

Palacky University
Medical Faculty
Hněvotínská 3
775 15 Olomouc
585 632 951
Klf@upol.cz



Entry to each part of the library is free.

**Library card = ISIC card (except the British Centre)** 









# **CENTRAL LIBRARY**

"AMOURY"

## **OPENING HOURS**

Monday – Thursday: **8.00 am – 10.00 pm** 

Friday: 8.00 am - 7.00 pm

Saturday: 9.00 am - 4.00 pm

Night Reading Room – nonstop





- ✓ Information services
- ✓ Loan services
- ✓ Internet in the library
- ✓ PC rooms
- ✓ Study rooms and relax zone
- ✓ Printing, copying, scanning
- ✓ Bibliographic Information Services
- ✓ Information education
- ✓ Interlibrary loan services
- ✓ Courses
- ✓ Seminars
- ✓ Events



# MEDICAL LIBRARY









✓ The library is located in the "new building" of the Faculty of Medicine and Dentistry, inside the two glass corridors interconnecting the old and new building.





# MEDICAL LIBRARY















# MEDICAL LIBRARY

# Opening hours

Monday – Thursday: 8.00 am – 6.00 pm

Friday: **8.00 am – 3.30