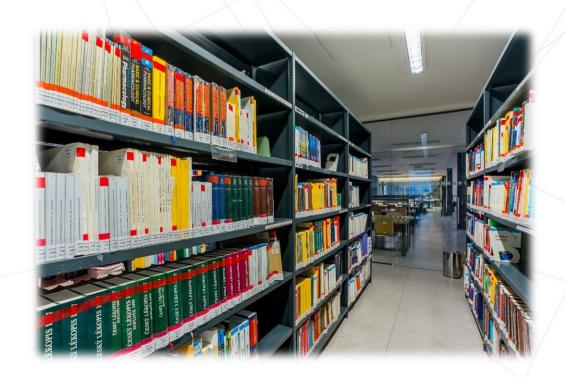

# MEDICAL LIBRARY

### **Returning books:**

- ✓ In the medical library
- ✓ In the central library and in all faculty libraries
- **✓** Bibliobox

You can return your books in the "bibliobox" 24 hours a day, 7 days a week.