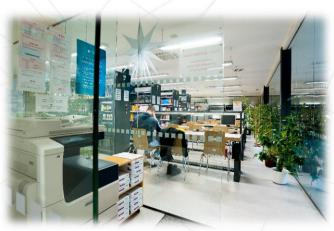

# MEDICAL LIBRARY

✓ The library is located in the "new building" of the Faculty of Medicine and Dentistry, inside the two glass corridors interconnecting the old and new building.

# MEDICAL LIBRARY