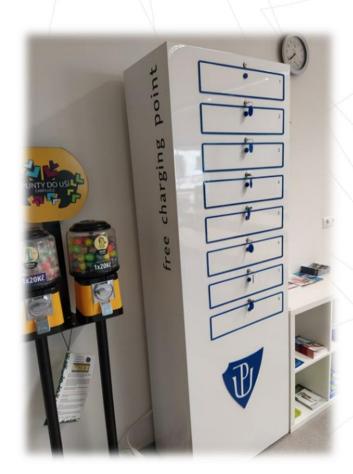

per 1 book!

Reference books are for library use only. They are marked with a red stripe. They can be borrowed overnight until 9.00 am.



# MEDICAL LIBRARY



### **Returning books:**

- ✓ In the medical library
- ✓ In the central library and in all faculty libraries
- **✓** Bibliobox

You can return your books in the "bibliobox" 24 hours a day, 7 days a week.







## MEDICAL LIBRARY



- ✓ All library branches are equipped with self-service copying and printing machines.
- ✓ The copying is a paid service, use your ISIC card with a pre-paid credit. <a href="http://safeq.upol.cz/">http://safeq.upol.cz/</a>
- ✓ The cards can be pre-charged in Medical Library.
- ✓ You can paid in cash or by credit card.
- √ 1 page / 1,20 CZK
- ✓ Login in PC: portal ID + password





## MEDICAL LIBRARY







# FREE CHARGING POINT

Rooms Nr. 2.525 and Nr. 2.542



# **RELAX ZONE**

Rooms Nr. 2.525 and Nr. 2.542





# **Night Reading Room**

"Šantavého sál" – nonstop

#### **Silent Study Room Nr. 2.542:**

Mon – Thurs: 8.00 am – 18.00 pm

Fri: 8.00 am - 16.30 pm



# STUDY ROOMS

Šantavého hall & and Nr. 2.542



# MEMORABILIA

# Faculty's souvenirs





# https://www.knihovna.upol.cz/en/





Alumni

**Employees** 

Contacts Q CZ

## **UNION CATALOGUE**

#### Searching literature



# UNION CATALOGUE An example of a search result

Related sites

Record detail

Search results

Send by e-mail

Export

New query

Display formats

Zkrácený

Detail

ISBD

Citace (ISO690)

Number of the records: 8

1 2 3 4 5 **> H** #

#### Clinical neuroanatomy

UDC

Country

Language

Document kind

Title stat