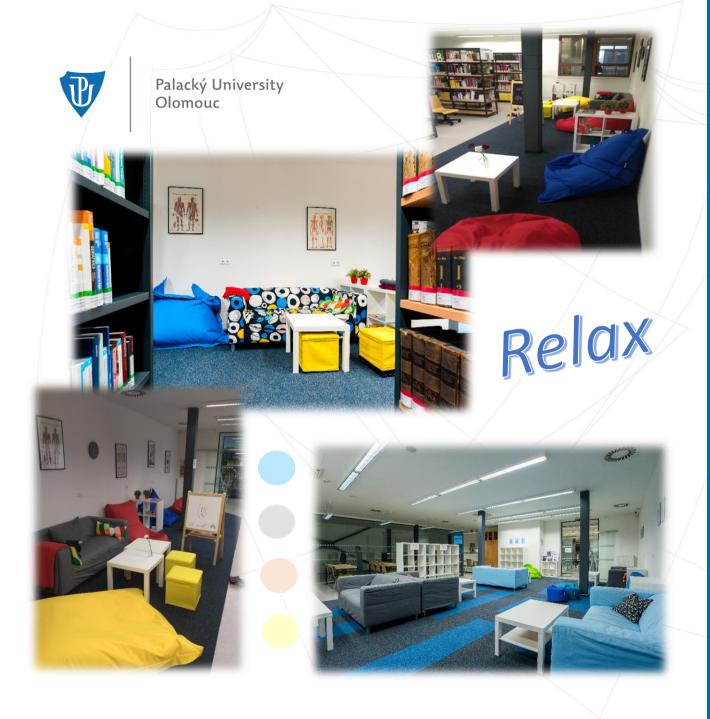

y are marked with a red stripe. They can be borrowed overnight until 9.00 am.



# MEDICAL LIBRARY



### **Returning books:**

- ✓ In the medical library
- ✓ In the central library and in all faculty libraries
- **✓** Bibliobox

You can return your books in the "bibliobox" 24 hours a day, 7 days a week.







## MEDICAL LIBRARY



- ✓ All library branches are equipped with self-service copying and printing machines.
- ✓ The copying is a paid service, use your ISIC card with a pre-paid credit. <a href="http://safeq.upol.cz/">http://safeq.upol.cz/</a>
- ✓ The cards can be pre-charged in Medical Library.
- ✓ You can paid in cash or by credit card.
- √ 1 page / 1,20 CZK
- ✓ Login in PC: portal ID + password





## MEDICAL LIBRARY







# FREE CHARGING POINT

Rooms Nr. 2.525 and Nr. 2.542



# **RELAX ZONE**

Rooms Nr. 2.525 and Nr. 2.542





# **Night Reading Room**

"Šantavého sál" – nonstop

#### **Silent Study Room Nr. 2.542:**

Mon – Thurs: 8.00 am – 18.00 pm

Fri: 8.00 am - 16.30 pm



# STUDY ROOMS

Šantavého hall & and Nr. 2.542



# MEMORABILIA

# Faculty's souvenirs





# https://www.knihovna.upol.cz/en/





Alumni

**Employees** 

Contacts Q CZ

## **UNION CATALOGUE**

#### Searching literature



# UNION CATALOGUE An example of a search result

Related sites

Record detail

Search results

Send by e-mail

Export

New query

Display formats

Zkrácený

Detail

ISBD

Citace (ISO690)

Number of the records: 8

1 2 3 4 5 **> H** #

#### Clinical neuroanatomy

UDC

Country

Language

Document kind

Title statement



OBALKY KNIH

book

Borrow

To the basket

| Perso