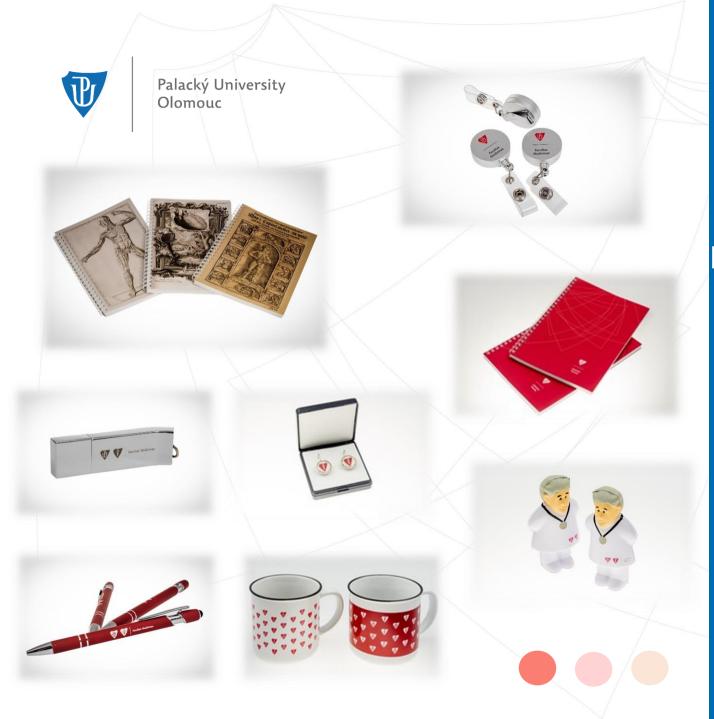

s in the "bibliobox" 24 hours a day, 7 days a week.







## MEDICAL LIBRARY



- ✓ All library branches are equipped with self-service copying and printing machines.
- ✓ The copying is a paid service, use your ISIC card with a pre-paid credit. <a href="http://safeq.upol.cz/">http://safeq.upol.cz/</a>
- ✓ The cards can be pre-charged in Medical Library.
- ✓ You can paid in cash or by credit card.
- √ 1 page / 1,20 CZK
- ✓ Login in PC: portal ID + password





## MEDICAL LIBRARY







# FREE CHARGING POINT

Rooms Nr. 2.525 and Nr. 2.542



# **RELAX ZONE**

Rooms Nr. 2.525 and Nr. 2.542





# **Night Reading Room**

"Šantavého sál" – nonstop

#### **Silent Study Room Nr. 2.542:**

Mon – Thurs: 8.00 am – 18.00 pm

Fri: 8.00 am - 16.30 pm



# STUDY ROOMS

Šantavého hall & and Nr. 2.542



# MEMORABILIA

# Faculty's souvenirs





# https://www.knihovna.upol.cz/en/





Alumni

**Employees** 

Contacts Q CZ

## **UNION CATALOGUE**

#### Searching literature



# UNION CATALOGUE An example of a search result

Related sites

Record detail

Search results

Send by e-mail

Export

New query

Display formats

Zkrácený

Detail

ISBD

Citace (ISO690)

Number of the records: 8

1 2 3 4 5 **> H** #

#### Clinical neuroanatomy

UDC

Country

Language

Document kind

Title statement



OBALKY KNIH

book

Borrow

To the basket

| Personal name         | Q Snell, Richard S., 1925-2015 (author)                             |  |  |  |
|-----------------------|---------------------------------------------------------------------|--|--|--|
| Edition statement     | Seventh edition