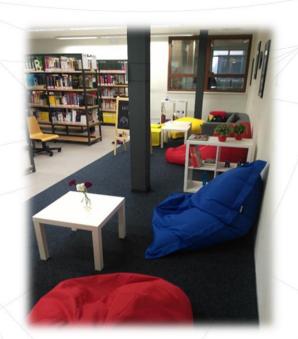

# MEDICAL LIBRARY

✓ The library is located in the "new building" of the Faculty of Medicine and Dentistry, inside the two glass corridors interconnecting the old and new building.

# MEDICAL LIBRARY