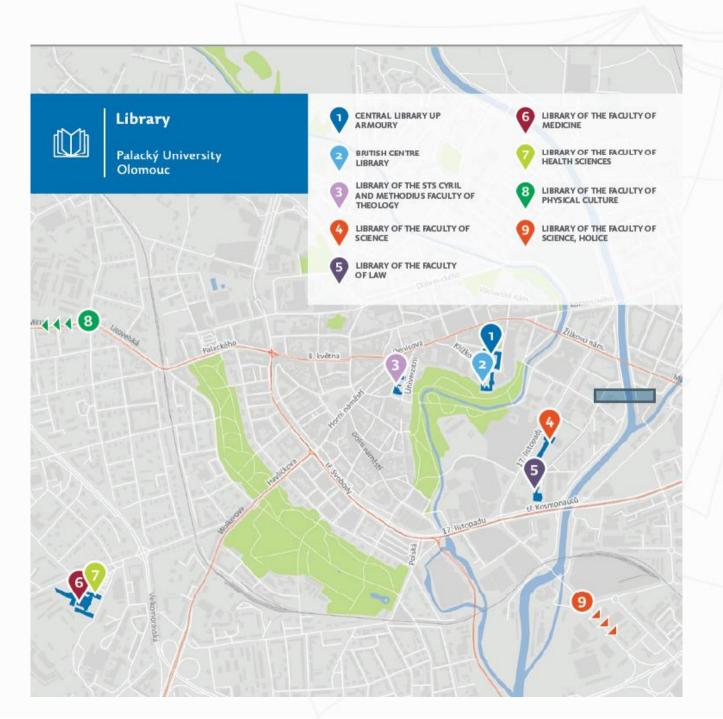

# MAP OF THE LIBRARY AND THE FACULTY LIBRARIES

www.knihovna.upol.cz/en

www.facebook.com/knihovnaUP

@knihovnaupol