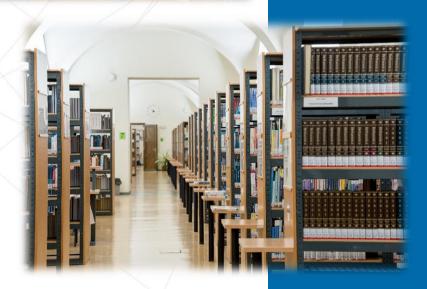

# CENTRAL LIBRARY & FACULTY LIBRARIES



# MAP OF THE LIBRARY AND THE FACULTY LIBRARIES





www.knihovna.upol.cz/en



www.facebook.com/knihovnaUP



@knihovnaupol

## **CONTACTS**

Palacky University
Medical Faculty
Hněvotínská 3
775 15 Olomouc
585 632 951
Klf@upol.cz



Entry to each part of the library is free.

**Library card = ISIC card (except the British Centre)** 









# **CENTRAL LIBRARY**

"AMOURY"

## **OPENING HOURS**

Monday – Thursday: **8.00 am – 10.00 pm** 

Friday: 8.00 am - 7.00 pm

Saturday: 9.00 am - 4.00 pm

Night Reading Room – nonstop





- ✓ Information services
- ✓ Loan services
- ✓ Internet in the library
- ✓ PC rooms
- ✓ Study rooms and relax zone
- ✓ Printing, copying, scanning
- ✓ Bibliographic Information Services
- ✓ Information education
- ✓ Interlibrary loan services
- ✓ Courses
- ✓ Seminars
- ✓ Events



# MEDICAL LIBRARY









✓ The library is located in the "new building" of the Faculty of Medicine and Dentistry, inside the two glass corridors interconnecting the old and new building.





# MEDICAL LIBRARY















# MEDICAL LIBRARY

# Opening hours

Monday – Thursday: 8.00 am – 6.00 pm

Friday: **8.00 am – 3.30 pm** 

Night Reading Room "Šantavého sál" – nonstop





- ✓ Information services
- ✓ Loan services (max. 15 loans per student)
- ✓ Computers, free wifi
- ✓ Study rooms and relax zone
- ✓