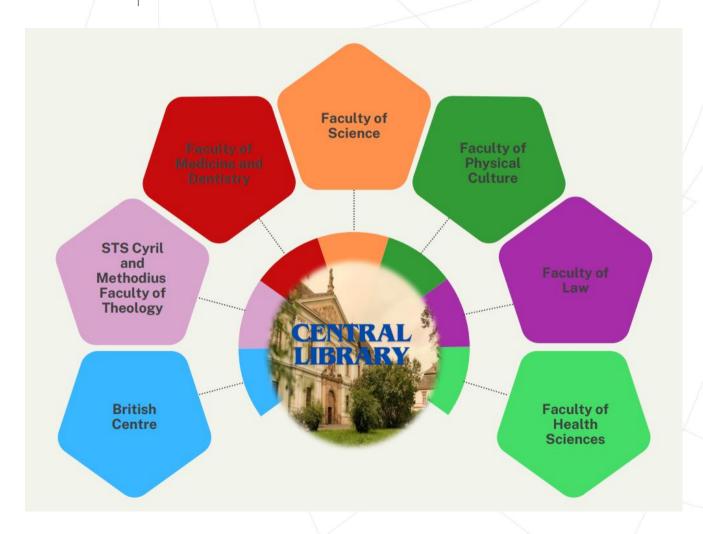

# CENTRAL LIBRARY & FACULTY LIBRARIES



# MAP OF THE LIBRARY AND THE FACULTY LIBRARIES





www.knihovna.upol.cz/en



www.facebook.com/knihovnaUP



@knihovnaupol

## **CONTACTS**

Palacky University
Medical Faculty
Hněvotínská 3
775 15 Olomouc
585 632 951
Klf@upol.cz



Entry to each part of the library is free.

**Library card = ISIC card (except the British Centre)** 









# **CENTRAL LIBRARY**

"AMOURY"

## **OPENING HOURS**

Monday – Thursday: **8.00 am – 10.00 pm** 

Friday: 8.00 am - 7.00 pm

Saturday: 9.00 am - 4.00 pm

Night Reading Room – nonstop





- ✓ Information services
- ✓ Loan services
- ✓ Internet in the library
- ✓ PC rooms
- ✓ Study rooms and relax zone
- ✓ Printing, copying, scanning
- ✓ Bibliographic Information Services
- ✓ Information education
- ✓ Interlib