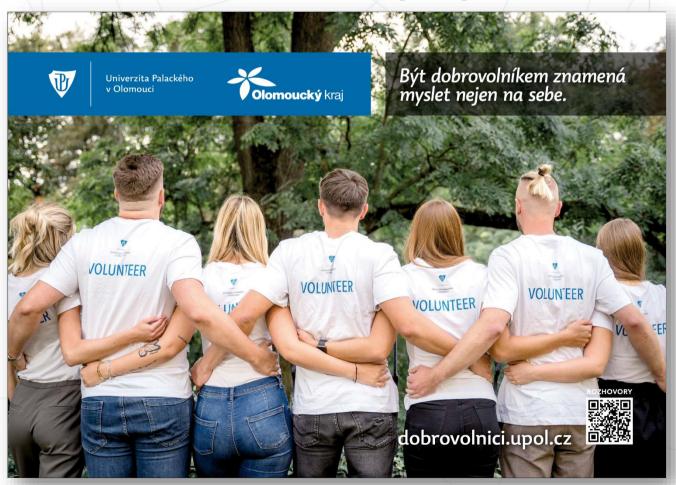

# **Volunteering Centre**

Palacký University Volunteering Centre

#### **Volunteering Centre**

- Cooperate with NGO's who ask for students/volunteers
- Promotes volunteering as part of student's experiences during their studies at the Palacký university

#### What we do? Volunteering

... wherever it is possible and we also run our own volunteer events.