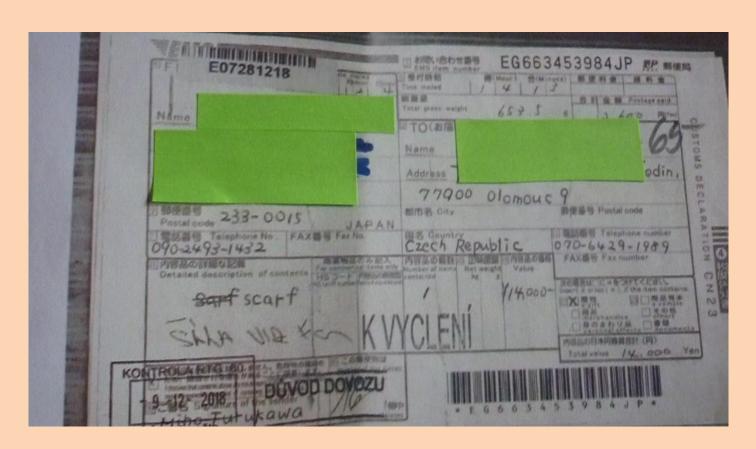

# Packages, shipments

How to receive your beloved Teddy Bear Mom's great cake, favorite book or warm clothes without any problems?

# Packages, shipments Folow those instructions

- the content of the consignment must not be marked as a gift (it is subject to customs clearance and must be paid) but as personal belongings, things needed for study
- 2) request that the accompanying documentation will be sent electronically from the sender (from parents, relatives) to you with a list of the package contents
- 3) wait for notification delivery of the shipment to the customs office, will be probably in Czech language **DO NOT IGNORE IT!**

# Packages, shipments Folow those instructions

4) confirm that the shipment is for you and that you accept it – ASAP.

If not, the shipment is going to be send back to sender within 21 days.

- 5) for confirmation you need in electronic form:
- passport scan (page with photo and number, validation, etc.)
- certificate of study

If you do not know what to do from point number 4, ask for help. Whom?

#### Your tutor!