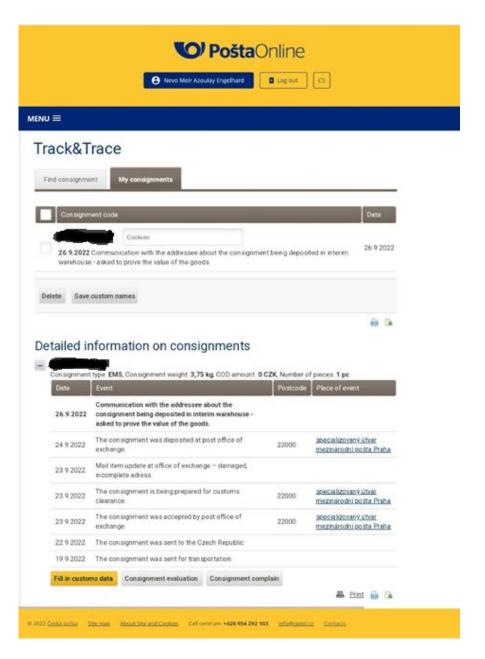

# Packages, shipments

How to receive your beloved Teddy Bear Mom's great cake, favorite book or warm clothes without any problems?

# Packages, shipments Folow those instructions

- the content of the consignment must not be marked as a gift (it is subject to customs clearance and must be paid) but as personal belongings, things needed for study
- 2) request that the accompanying documentation will be sent electronically from the sender (from parents, relatives) to you with a list of the package contents
- 3) wait for notification delivery of the shipment to the customs office, will be probably in Czech language **DO NOT IGNORE IT!**

# Packages, shipments Folow those instructions

4) confirm that the shipment is for you and that you accept it – ASAP.

If not, the shipment is going to be send back to sender within 21 days.

- 5) for confirmation you need in electronic form:
- passport scan (page with photo and number, validation, etc.)
- certificate of study